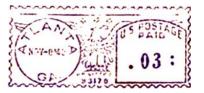

## **GEORGIA SLOGAN METER**

DUCE TYPHOID MANALASIA or Plans write to the leorgia Department of Public Health.

Ν

T

Ε

D

S

S

1 9

| Description: | Pitney-Bowes meter | 931/6: GREEN YOUR HO | OME / REDUCE TY | PHOID AND MALARIA / For |
|--------------|--------------------|----------------------|-----------------|-------------------------|
|--------------|--------------------|----------------------|-----------------|-------------------------|

Plans write to the / Georgia Department / of Public Health

Size:

Usage: Earliest Reported: November 8, 1940

Latest Reported:

Purpose: promote control of disease

| SM-1 Atlanta, GA |  |  |  |  |
|------------------|--|--|--|--|
|                  |  |  |  |  |
|                  |  |  |  |  |
|                  |  |  |  |  |
|                  |  |  |  |  |
|                  |  |  |  |  |
|                  |  |  |  |  |
|                  |  |  |  |  |
|                  |  |  |  |  |
|                  |  |  |  |  |
|                  |  |  |  |  |